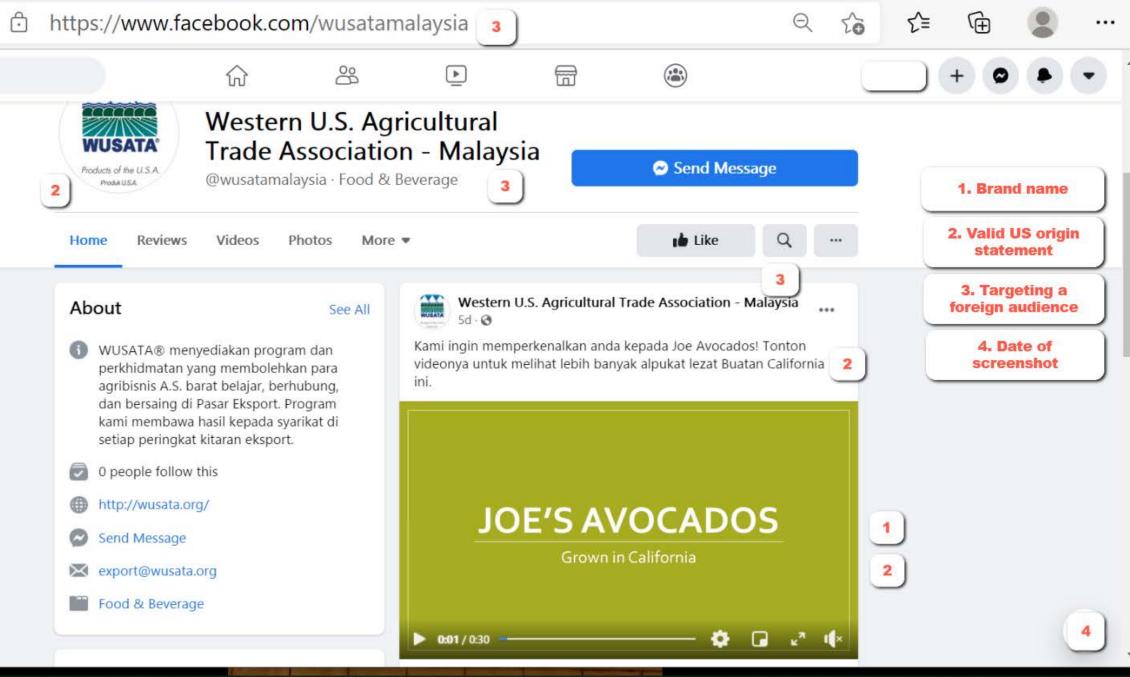

Translation of the Post:

Original – Malay language:

Kami ingin memperkenalkan anda kepada <mark>Joe Avocados</mark>! Tonton videonya untuk melihat lebih banyak alpukat lezat <mark>Buatan California</mark> ini.

English:

We want to introduce you to <mark>Joe Avocados</mark>! Watch the video to see more of this delicious Avocado <mark>Made in California</mark>.

# JOE'S AVOCADOS

Grown in California